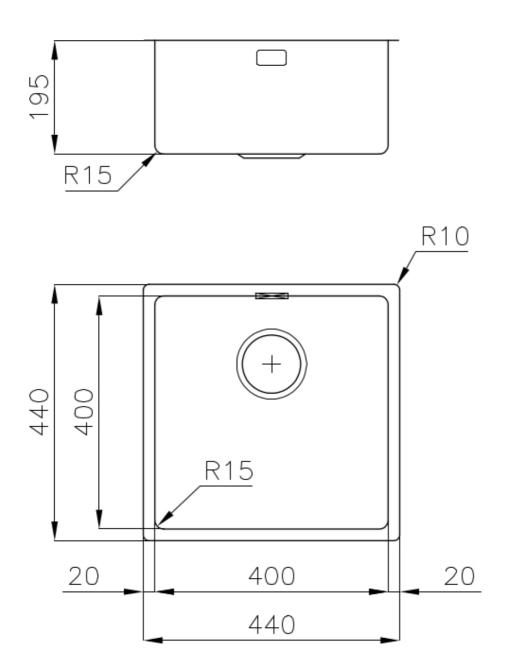

#### **DETAILS**

| Coloring               | Gun Metal                                                       |
|------------------------|-----------------------------------------------------------------|
| Edge/Installation Type | Undermount                                                      |
| Finish                 | PVD                                                             |
| Material               | AISI 304 stainless steel                                        |
| Texture                | Fumé                                                            |
| Base                   | 60 cm                                                           |
| Dimensions             | 440x440 mm                                                      |
| Standard fittings      | Fixing hooks, gasket, drain, overflow and siphon, boxed packing |
| Mixer holes            | No standard holes                                               |

| Built-in hole             | View technical data sheet                                                                                                                                                                                                                                                                                                                      |
|---------------------------|------------------------------------------------------------------------------------------------------------------------------------------------------------------------------------------------------------------------------------------------------------------------------------------------------------------------------------------------|
| Drainer                   | No                                                                                                                                                                                                                                                                                                                                             |
| Width                     | 44 cm                                                                                                                                                                                                                                                                                                                                          |
| Bowl dimension            | 400 x 400 mm                                                                                                                                                                                                                                                                                                                                   |
| Number of bowls           | 1 bowl                                                                                                                                                                                                                                                                                                                                         |
| Waste fitting             | 3,5" drain                                                                                                                                                                                                                                                                                                                                     |
| FEATURES                  |                                                                                                                                                                                                                                                                                                                                                |
| Basket 3,5" waste fitting | The drain is equipped with a large 3.5" drain, with the practical basket cap that prevents the discharge of solid parts.                                                                                                                                                                                                                       |
| Gun Metal                 | The Gun Metal finish is obtained by treating steel with a physical process called PVD (Phisical Vacuum Deposition) which deposits particles of noble metals on the surface. The result is a unique and refined aesthetic effect, and an improvement of the mechanical properties of the steel which is more resistant to impact and scratches. |
| High thickness            | Imm thick steel. A significant thickness, which guarantees the maximum sturdiness and durability.                                                                                                                                                                                                                                              |
| Perimetral overflow       | The overflow is always a security on the Foster sinks that prevents the overflow of water in case of oversights. The perimeter drain solution improves aesthetics thanks to its square and essential shape.                                                                                                                                    |
| Small radius              | Bowls with squared shapes with a modern design and an increased capacity, for a minimal aesthetics connected with an extreme practicity.                                                                                                                                                                                                       |

### **TECHNICAL DATA**