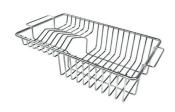

## GRILLE POR.ASSIETTES INOX mm214x379

A100 C03

\* only in combination with the accessory A644 A01

## GRILLE PORTE-ASSIETTES INOX 25x35

A100 A54

\* only in combination with the accessory A644 F04

PLANCHE DE DECOUPE CRYSTAL 23x41 CM

A631 C00

PLANCHE DE DECOUPE DOUBLE HDPE

A644 A01

PLANCHE DE DECOUPE DOUBLE IROKO

## GRILLE PORTE-ASSIETTES INOX 250x425

A100 B01