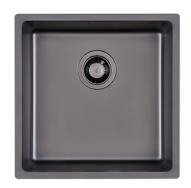

### UNIKA 400 FUME GUN METAL SOUS PLAN

Kitchen Sinks

Code: S156 S56

CUVE UNIKA 40X40 CM SOUS-PLAN GUN METAL

#### **DETAILS**

| Coloring               | Gun Metal                                                       |
|------------------------|-----------------------------------------------------------------|
| Edge/Installation Type | Undermount                                                      |
| Finish                 | PVD                                                             |
| Material               | AISI 304 stainless steel                                        |
| Texture                | Fumé                                                            |
| Base                   | 60 cm                                                           |
| Dimensions             | 440x440 mm                                                      |
| Standard fittings      | Fixing hooks, gasket, drain, overflow and siphon, boxed packing |
| Mixer holes            | No standard holes                                               |