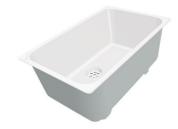

### UNIKA 400 FUME GUN METAL SOUS PLAN

Kitchen Sinks

Code: S156 S56

CUVE UNIKA 40X40 CM SOUS-PLAN GUN METAL

#### **DETAILS**

| Coloring               | Gun Metal                                                       |
|------------------------|-----------------------------------------------------------------|
| Edge/Installation Type | Undermount                                                      |
| Finish                 | PVD                                                             |
| Material               | AISI 304 stainless steel                                        |
| Texture                | Fumé                                                            |
| Base                   | 60 cm                                                           |
| Dimensions             | 440x440 mm                                                      |
| Standard fittings      | Fixing hooks, gasket, drain, overflow and siphon, boxed packing |
| Mixer holes            | No standard holes                                               |

| Built-in hole             | View technical data sheet                                                                                                                                                                                                                                                                                                                      |
|---------------------------|------------------------------------------------------------------------------------------------------------------------------------------------------------------------------------------------------------------------------------------------------------------------------------------------------------------------------------------------|
| Drainer                   | No                                                                                                                                                                                                                                                                                                                                             |
| Width                     | 44 cm                                                                                                                                                                                                                                                                                                                                          |
| Bowl dimension            | 400 x 400 mm                                                                                                                                                                                                                                                                                                                                   |
| Number of bowls           | 1 bowl                                                                                                                                                                                                                                                                                                                                         |
| Waste fitting             | 3,5" drain                                                                                                                                                                                                                                                                                                                                     |
| FEATURES                  |                                                                                                                                                                                                                                                                                                                                                |
| Basket 3,5" waste fitting | The drain is equipped with a large 3.5" drain, with the practical basket cap that prevents the discharge of solid parts.                                                                                                                                                                                                                       |
| Gun Metal                 | The Gun Metal finish is obtained by treating steel with a physical process called PVD (Phisical Vacuum Deposition) which deposits particles of noble metals on the surface. The result is a unique and refined aesthetic effect, and an improvement of the mechanical properties of the steel which is more resistant to impact and scratches. |
| High thickness            | Imm thick steel. A significant thickness, which guarantees the maximum sturdiness and durability.                                                                                                                                                                                                                                              |
| Perimetral overflow       | The overflow is always a security on the Foster sinks that prevents the overflow of water in case of oversights. The perimeter drain solution improves aesthetics thanks to its square and essential shape.                                                                                                                                    |
| Small radius              | Bowls with squared shapes with a modern design and an increased capacity, for a minimal aesthetics connected with an extreme practicity.                                                                                                                                                                                                       |