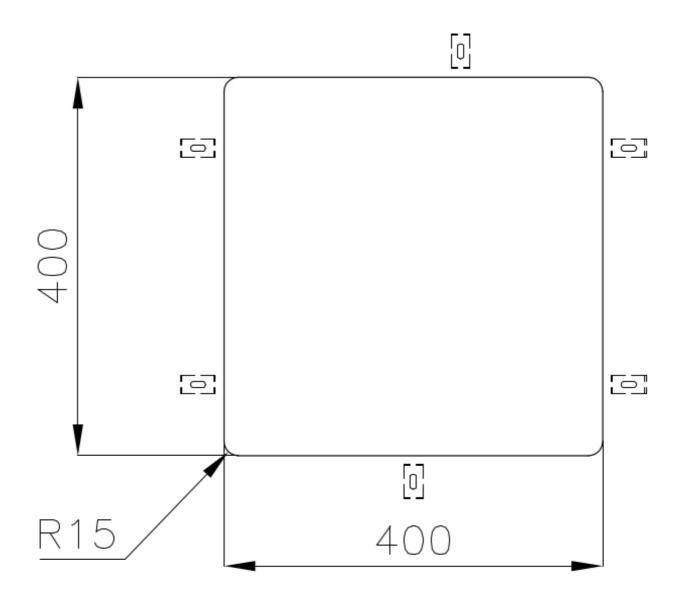

|
| Perimetral overflow       | The overflow is always a security on the Foster sinks that prevents the overflow of water in case of oversights. The perimeter drain solution improves aesthetics thanks to its square and essential shape.                                                                                                                                    |
| Small radius              | Bowls with squared shapes with a modern design and an increased capacity, for a minimal aesthetics connected with an extreme practicity.                                                                                                                                                                                                       |

### **TECHNICAL DATA**

# Foster ==



## Foster ==



Cut out size Dimensioni per foratura top

#### **OPTIONAL ACCESSORIES**

## Foster ==



**CUVETTE PERFOREE INOX** 

A154 F00

\* only in combination with the accessory A644 F04



**CUVETTE PLASTIQUE BLANCHE** 

A153 A00



## GRILLE POR.ASSIETTES INOX mm214x379

A100 C03

\* only in combination with the accessory A644 A01



## GRILLE PORTE-ASSIETTES INOX 25x35

A100 A54

\* only in combination with the accessory A644 F04



PLANCHE DE DECOUPE CRYSTAL 23x41 CM

A631 C00



PLANCHE DE DECOUPE DOUBLE HDPE

A644 A01



PLANCHE DE DECOUPE DOUBLE IROKO

A644 F04



PLANCHE DE DECOUPE HDPE 27x42 CM

A657 F01



#### **CUVETTE INOX PERFOREE**

A151 F00

\* only in combination with the accessory A644 A01



## GRILLE PORTE-ASSIETTES INOX 250x425

A100 B01



## KIT RÂPES ET PLANCHE DE DECOUPE